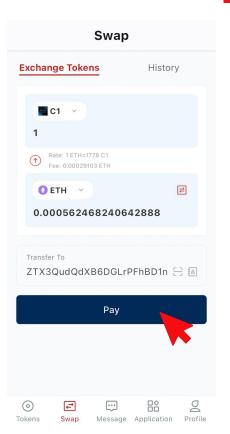

#### **Step 2: Purchase**

> Head to the Swap section of the app, browse through the list of DAOs and select the Contestant's Fan Club that you'd like to be part of.

#### Step 3: Vote

> Input the amount of DAO Tokens and purchase them with \$ETH.. The tokens purchased will be shown on your Zetrix Wallet once completed.

NOTE: Each DAO Token = ONE (1) Fan Club Membership Pass = ONE (1) Vote

## Insert the number of Fan Club Tokens to purchase