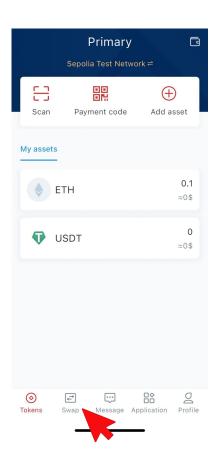

Create a Zetrix Wallet & Withdraw your \$ETH



#### **Welcome to Zetrix**

The decentralized web awaits

Click on "Create an Account"

Create an Account

Want to use a different account?

Import using Secret Recovery Phrase

#### **Create Password**

## Create wallet Please memorise or store your password in a safe place. We will not be able to retrieve your password if you lose it. Password Verify Password Advanced >

#### **Remember Seed Phrase**



#### **Verify Seed Phrase**



### Create Zetrix Wallet - Setup Completed





Switch to





### Copy Ethereum Wallet Address





# Paste wallet address in Hashkey when withdrawing (Hashkey withdrawal steps).

If you have other crypto exchange wallet, steps will be similar.

## STEP 2

## Head to the Swap section of the Zetrix Wallet App





# Browse the Contestant Fan Club Tokens that you want





# Browse the Contestant Fan Club Tokens that you want



## STEP 3

## Insert the number of Fan Club Tokens to purchase





## Confirm the Purchase