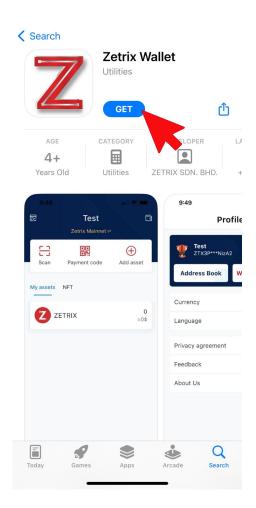

## Create a Zetrix Wallet & Withdraw your \$ETH

Search Zetrix
Wallet on App
Store or
Google Play
Store and
download the
app.

## Create a Zetrix Wallet & Withdraw your \$ETH