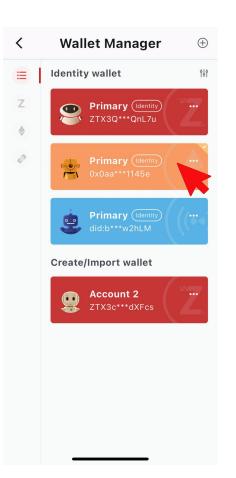

### Create Zetrix Wallet - Setup Completed

Switch to

### Copy Ethereum Wallet Address