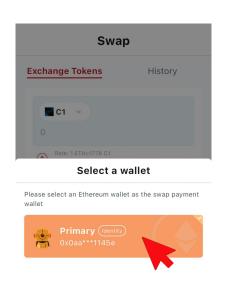

eate a Zetrix Wallet & Withdraw your \$ETH



#### **Welcome to Zetrix**

The decentralized web awaits

Click on "Create an Account"

Create an Account

Want to use a different account?

Import using Secret Recovery Phrase

#### **Create Password**

## Create wallet Please memorise or store your password in a safe place. We will not be able to retrieve your password if you lose it. Password Verify Password Advanced >

#### **Remember Seed Phrase**



#### **Verify Seed Phrase**



### Create Zetrix Wallet - Setup Completed





Switch to





### Copy Ethereum Wallet Address





# Paste wallet address in Hashkey when withdrawing (Hashkey withdrawal steps).

If you have other crypto exchange wallet, steps will be similar.

## STEP 2

## Head to the Swap section of the Zetrix Wallet App





# Browse the Contestant Fan Club Tokens that you want





# Browse the Contestant Fan Club Tokens that you want



## STEP 3

## Insert the number of Fan Club Tokens to purchase





## Confirm the Purchase