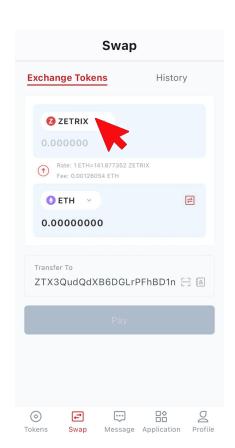

#### **Step 2: Purchase**

> Head to the Swap section of the app, browse through the list of DAOs and select the Contestant's Fan Club that you'd like to be part of.

#### Step 3: Vote

> Input the amount of DAO Tokens and purchase them with \$ETH.. The tokens purchased will be shown on your Zetrix Wallet once completed.

NOTE: Each DAO Token = ONE (1) Fan Club Membership Pass = ONE (1) Vote