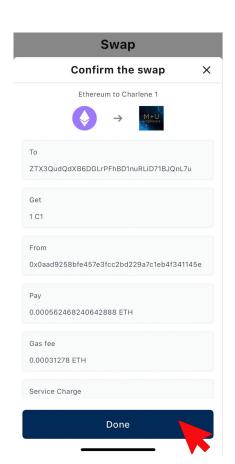

very Phrase

#### **Create Password**

## Create wallet Please memorise or store your password in a safe place. We will not be able to retrieve your password if you lose it. Password Verify Password Advanced >

#### **Remember Seed Phrase**



#### **Verify Seed Phrase**



### Create Zetrix Wallet - Setup Completed





Switch to





### Copy Ethereum Wallet Address





# Paste wallet address in Hashkey when withdrawing (Hashkey withdrawal steps).

If you have other crypto exchange wallet, steps will be similar.

## STEP 2

## Head to the Swap section of the Zetrix Wallet App





# Browse the Contestant Fan Club Tokens that you want





# Browse the Contestant Fan Club Tokens that you want



## STEP 3

## Insert the number of Fan Club Tokens to purchase





## Confirm the Purchase