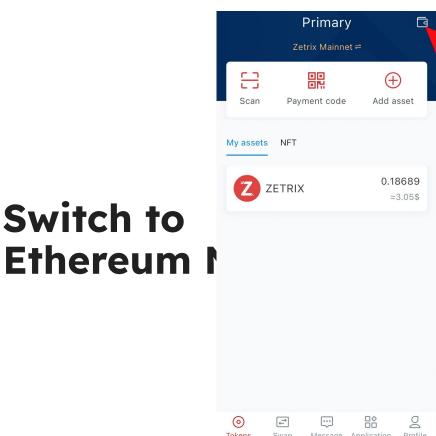

### Create Zetrix Wallet - Setup Completed

Switch to

### Copy Ethereum Wallet Address