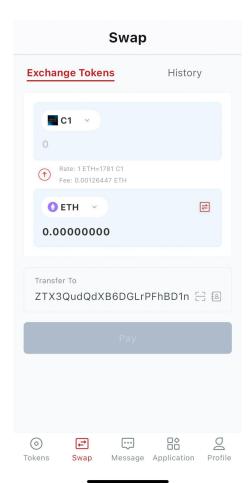

eate an Account"

Create an Account

Want to use a different account?

Import using Secret Recovery Phrase

#### **Create Password**

## Create wallet Please memorise or store your password in a safe place. We will not be able to retrieve your password if you lose it. Password Verify Password Advanced >

#### **Remember Seed Phrase**



#### **Verify Seed Phrase**



### Create Zetrix Wallet - Setup Completed





Switch to





### Copy Ethereum Wallet Address





# Paste wallet address in Hashkey when withdrawing (Hashkey withdrawal steps).

If you have other crypto exchange wallet, steps will be similar.

## STEP 2

## Head to the Swap section of the Zetrix Wallet App





# Browse the Contestant Fan Club Tokens that you want





# Browse the Contestant Fan Club Tokens that you want



## STEP 3

## Insert the number of Fan Club Tokens to purchase





## Confirm the Purchase