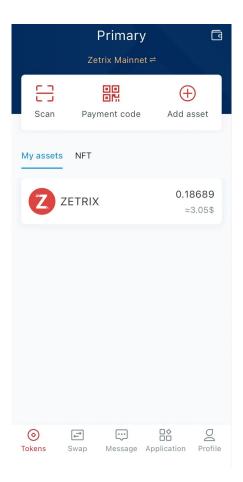

### Create Zetrix Wallet - Setup Completed

Switch to

### Copy Ethereum Wallet Address