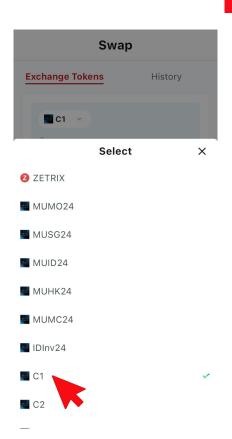

e to Zetrix**

The decentralized web awaits

Click on "Create an Account"

Create an Account

Want to use a different account?

Import using Secret Recovery Phrase

#### **Create Password**

## Create wallet Please memorise or store your password in a safe place. We will not be able to retrieve your password if you lose it. Password Verify Password Advanced >

#### **Remember Seed Phrase**



#### **Verify Seed Phrase**



### Create Zetrix Wallet - Setup Completed





Switch to





### Copy Ethereum Wallet Address





# Paste wallet address in Hashkey when withdrawing (Hashkey withdrawal steps).

If you have other crypto exchange wallet, steps will be similar.

## STEP 2

## Head to the Swap section of the Zetrix Wallet App





# Browse the Contestant Fan Club Tokens that you want





# Browse the Contestant Fan Club Tokens that you want



## STEP 3

## Insert the number of Fan Club Tokens to purchase





## Confirm the Purchase