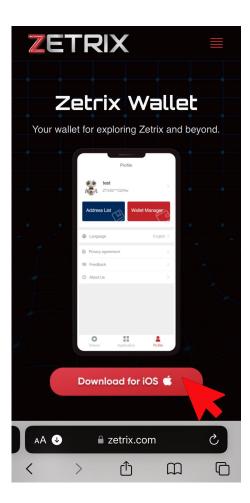

## Create a Zetrix Wallet & Withdraw your \$ETH

Search Zetrix
Wallet on App
Store or
Google Play
Store and
download the
app.

## Create a Zetrix Wallet & Withdraw your \$ETH