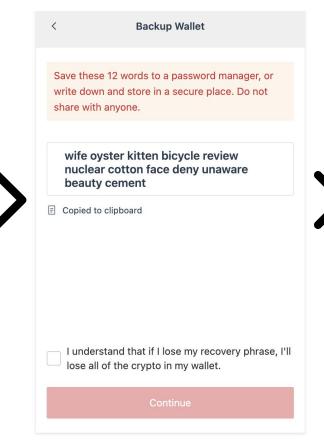

TH.. The tokens purchased will be shown on your Zetrix Wallet once completed.

NOTE: Each DAO Token = ONE (1) Fan Club Membership Pass = ONE (1) Vote

## STEP 1

## Create a Zetrix Wallet & Withdraw your \$ETH



## Create a Zetrix Wallet & Withdraw your \$ETH



Search Zetrix
Wallet on App
Store or
Google Play
Store and
download the
app.

## Create a Zetrix Wallet & Withdraw your \$ETH



#### **Welcome to Zetrix**

The decentralized web awaits

Click on "Create an Account"

Create an Account

Want to use a different account?

Import using Secret Recovery Phrase

#### **Create Password**

## Create wallet Please memorise or store your password in a safe place. We will not be able to retrieve your password if you lose it. Password Verify Password Advanced >

#### **Remember Seed Phrase**



#### **Verify Seed Phrase**



### Create Zetrix Wallet - Setup Completed





Switch to





### Copy Ethereum Wallet Address





# Paste wallet address in Hashkey when withdrawing (Hashkey withdrawal steps).

If you have other crypto exchange wallet, steps will be similar.

## STEP 2

## Head to the Swap section of the Zetrix Wallet App





# Browse the Contestant Fan Club Tokens that you want





# Browse the Contestant Fan Club Tokens that you want



## STEP 3

## Insert the number of Fan Club Tokens to purchase





## Confirm the Purchase