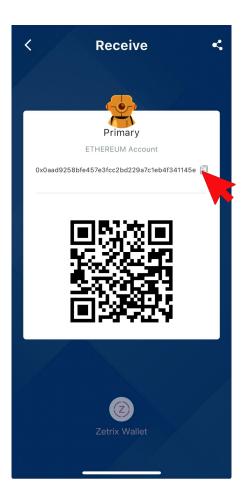

### Copy Ethereum Wallet Address

# Paste wallet address in Hashkey when withdrawing (Hashkey withdrawal steps).

If you have other crypto exchange wallet, steps will be similar.