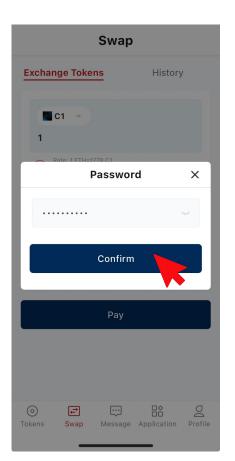

ry Phrase

#### **Create Password**

## Create wallet Please memorise or store your password in a safe place. We will not be able to retrieve your password if you lose it. Password Verify Password Advanced >

#### **Remember Seed Phrase**



#### **Verify Seed Phrase**



### Create Zetrix Wallet - Setup Completed





Switch to





### Copy Ethereum Wallet Address





# Paste wallet address in Hashkey when withdrawing (Hashkey withdrawal steps).

If you have other crypto exchange wallet, steps will be similar.

## STEP 2

## Head to the Swap section of the Zetrix Wallet App





# Browse the Contestant Fan Club Tokens that you want





# Browse the Contestant Fan Club Tokens that you want



## STEP 3

## Insert the number of Fan Club Tokens to purchase





## Confirm the Purchase