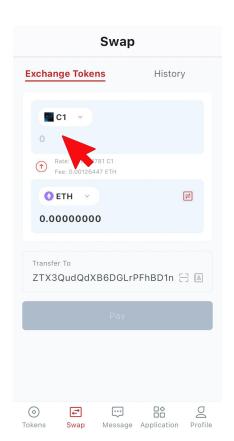

nt?

Import using Secret Recovery Phrase

#### **Create Password**

## Create wallet Please memorise or store your password in a safe place. We will not be able to retrieve your password if you lose it. Password Verify Password Advanced >

#### **Remember Seed Phrase**



#### **Verify Seed Phrase**



### Create Zetrix Wallet - Setup Completed





Switch to





### Copy Ethereum Wallet Address





# Paste wallet address in Hashkey when withdrawing (Hashkey withdrawal steps).

If you have other crypto exchange wallet, steps will be similar.

## STEP 2

## Head to the Swap section of the Zetrix Wallet App





# Browse the Contestant Fan Club Tokens that you want





# Browse the Contestant Fan Club Tokens that you want



## STEP 3

## Insert the number of Fan Club Tokens to purchase





## Confirm the Purchase