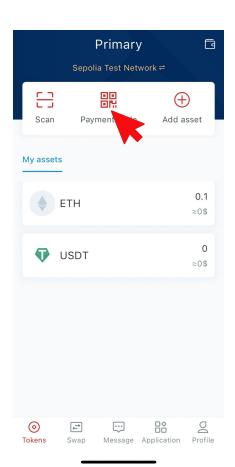

### Copy Ethereum Wallet Address

# Paste wallet address in Hashkey when withdrawing (Hashkey withdrawal steps).

If you have other crypto exchange wallet, steps will be similar.