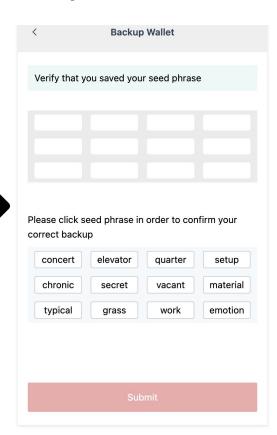

be shown on your Zetrix Wallet once completed.

NOTE: Each DAO Token = ONE (1) Fan Club Membership Pass = ONE (1) Vote

## STEP 1

## Create a Zetrix Wallet & Withdraw your \$ETH



## Create a Zetrix Wallet & Withdraw your \$ETH



Search Zetrix
Wallet on App
Store or
Google Play
Store and
download the
app.

## Create a Zetrix Wallet & Withdraw your \$ETH



#### **Welcome to Zetrix**

The decentralized web awaits

Click on "Create an Account"

Create an Account

Want to use a different account?

Import using Secret Recovery Phrase

#### **Create Password**

## Create wallet Please memorise or store your password in a safe place. We will not be able to retrieve your password if you lose it. Password Verify Password Advanced >

#### **Remember Seed Phrase**



#### **Verify Seed Phrase**



### Create Zetrix Wallet - Setup Completed





Switch to





### Copy Ethereum Wallet Address





# Paste wallet address in Hashkey when withdrawing (Hashkey withdrawal steps).

If you have other crypto exchange wallet, steps will be similar.

## STEP 2

## Head to the Swap section of the Zetrix Wallet App





# Browse the Contestant Fan Club Tokens that you want





# Browse the Contestant Fan Club Tokens that you want



## STEP 3

## Insert the number of Fan Club Tokens to purchase





## Confirm the Purchase